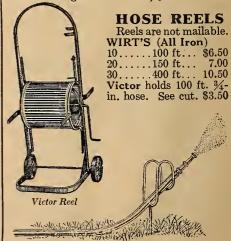

Weight, 1½ lbs.
P. P. Wt. Price

Boston, Light Copper... ½ lb. \$1.10 Boston, Heavy Brass.... 1 lb. 1.35 Rainbow. An all-brass device with an adjustable arrangement, which regulates in a perfect manner the character of the stream

this nozzle will throw. Weight, 1 lb. \$3.50. this nozzle will throw. Weight, 1 lb. \$3.50. Champion. A dandy nozzle for greenhouse use; makes a spray or a solid stream; easily adjusted. P. P. Wt. ½ lb. 75c. each. Mystic. Regulated to give three different streams. Price, 65c. Weight, ½ lb. Allen. Similar to the Mystic nozzle. Parcel Post Weight ½ lb. Price, 75c. Rose. Useful for watering lawn and garden. Parcel Post Weight ½ lb. Price, 50c. Universal. Similar to the Mystic nozzle; has an automatic shut-off. Weight 1 lb. Price, \$1.65

Weight 1 lb. Price, \$1.65



## **NOZZLE HOLDER**

For sticking in the ground while one continues with other work. Made of galvanized heavy wire. Price, 25c. each.
Parcel Post Weight, 8 ozs.

## MICHELL'S LAWN AND GARDEN ACCESSORIES

WATER CANS (Wotherspoon's)
Extra Heavy—With Long Spout— Will Last for Years



Each Wotherspoon can comes equipped with two roses, one coarse and one fine-These cans not mailable. 2-quart (equipped with one rose only), \$2.00.

| Ro                           | ound  | Oval   |
|------------------------------|-------|--------|
| 4 quart                      | §3.50 |        |
| 6 quart                      | 3.85  | \$4.50 |
| 8 quart                      | 4.15  | 4.80   |
| 10 quart                     |       | 5.10   |
| 12 quart                     |       | 5.70   |
| 16 quart